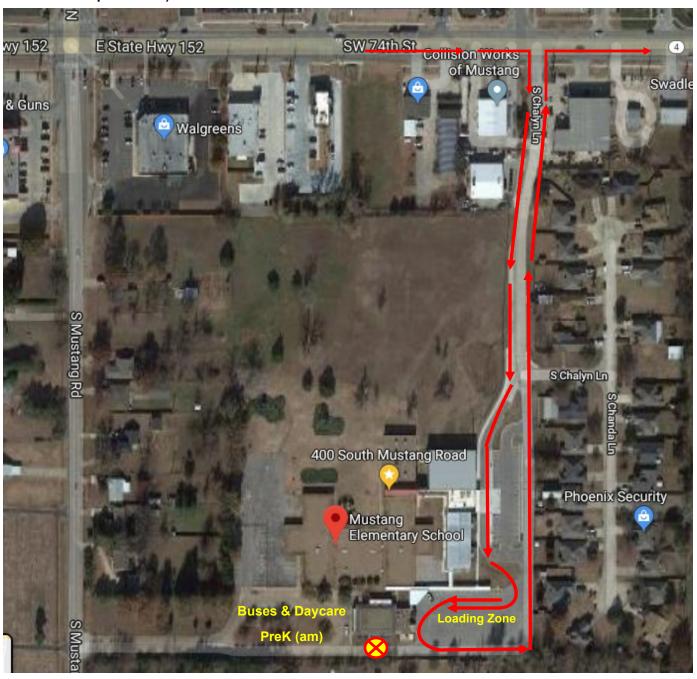

## Car Rider Procedures for Mustang Elementary 2020-2021

Families... Please note that our locations and procedures for car rider, at Mustang Elementary, have not changed. Please remember no cell phones and have your child ready. If office assistance is needed, park in the front parking lot and use the front office—we ask that all visitors wear a mask. Staff members will be positioned throughout the building to assist students safely to their morning locations. As always, we appreciate your patience and grace during the first few weeks as everyone learns and readjusts to our routines! Please remember the front loop is reserved only for bus, daycare and PreK. (Friendly reminder, left turns from and onto 152 are prohibited.)

The gate at this location will be closed to thru traffic.